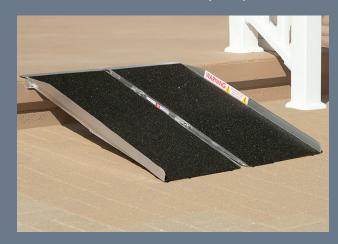

## PV SINGLEFOLD

## **FEATURES**

- Lightweight, easy-to-handle and set up
- Folds in half, carries like a suitcase\*
- Durable welded construction
- Full platform provides excellent stability
- Anti-slip, high traction surface
- Accommodates wheelchairs and scooters with various wheel configurations
- Safety DVD and steel security pins included
- Fits in the trunk of most cars for easy transportation