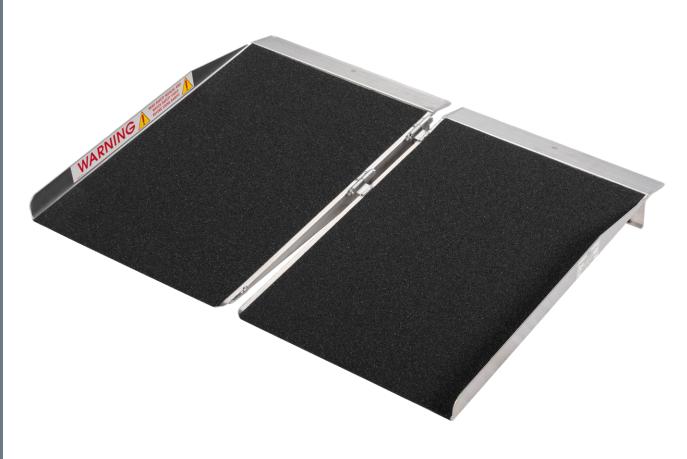

## PV SINGLEFOLD

## **FEATURES**

- Lightweight, easy-to-handle and set up
- Folds in half, carries like a suitcase\*
- Durable welded construction
- Full platform provides excellent stability
- Anti-slip, high traction surface
- Accommodates wheelchairs and scooters with various wheel configurations
- Safety DVD and steel security pins included
- Fits in the trunk of most cars for easy transportation