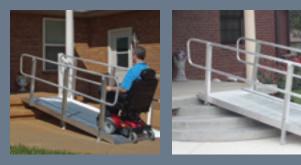

## FEATURES

- Ramps available in lengths of 3', 4', 6', 7', 8', 9' and 10'
- Comes with handrail
- Welded in 3' and 4' sections and then spliced to create additional sizes
- Installs in minutes
- Durable and weather resistant
- Slip resistant grooved aluminum surface
- All aluminum construction
- Little or no maintenance
- ADA extended handrail available upon request