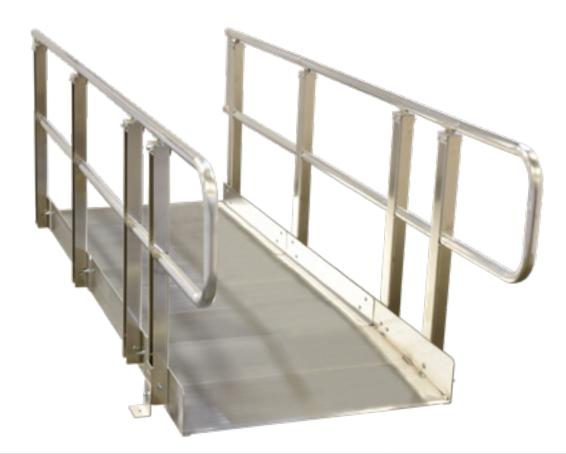

## FEATURES

- Ramps available in lengths of 3', 4', 6', 7', 8', 9' and 10'
- Comes with handrail
- Welded in 3' and 4' sections and then spliced to create additional sizes
- Installs in minutes
- Durable and weather resistant
- Slip resistant grooved aluminum surface
- All aluminum construction
- Little or no maintenance
- ADA extended handrail available upon request