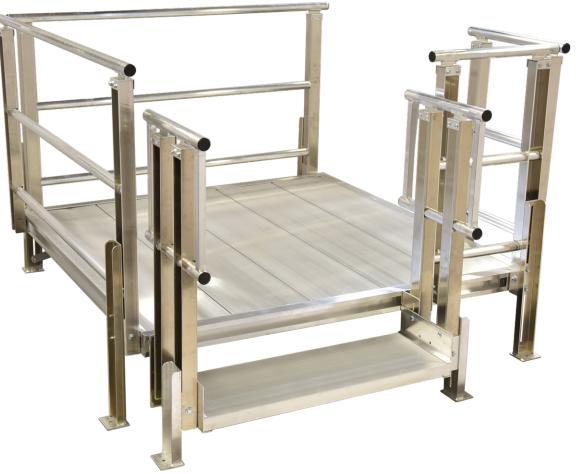

## FEATURES

- Ramp sections welded in lengths of 3 and 4'
- Can be easily moved or reconfigured
- Durable and weather resistant
- Little or no site preparation required
- All aluminum construction
- Little or no maintenance
- 45° and 90° turns and switchbacks
- Multiple configurations possible
- ADA handrail extensions, stairs and gates available
- Accommodates a rise up to 60"
- Comes with a Limited Lifetime Warranty

| Width                | 36"                                                 |
|----------------------|-----------------------------------------------------|
| Length               | As Required - 4' minimum                            |
| Load Capacity        | 100 lbs. per square foot                            |
| Slope                | Adjustable - as required                            |
| Floor                | Slip resistant grooved aluminum                     |
| Ramp Edge Protection | 4" Curb                                             |
| Handrails            | Double 1 <sup>1</sup> /2" bar - standard height 36" |