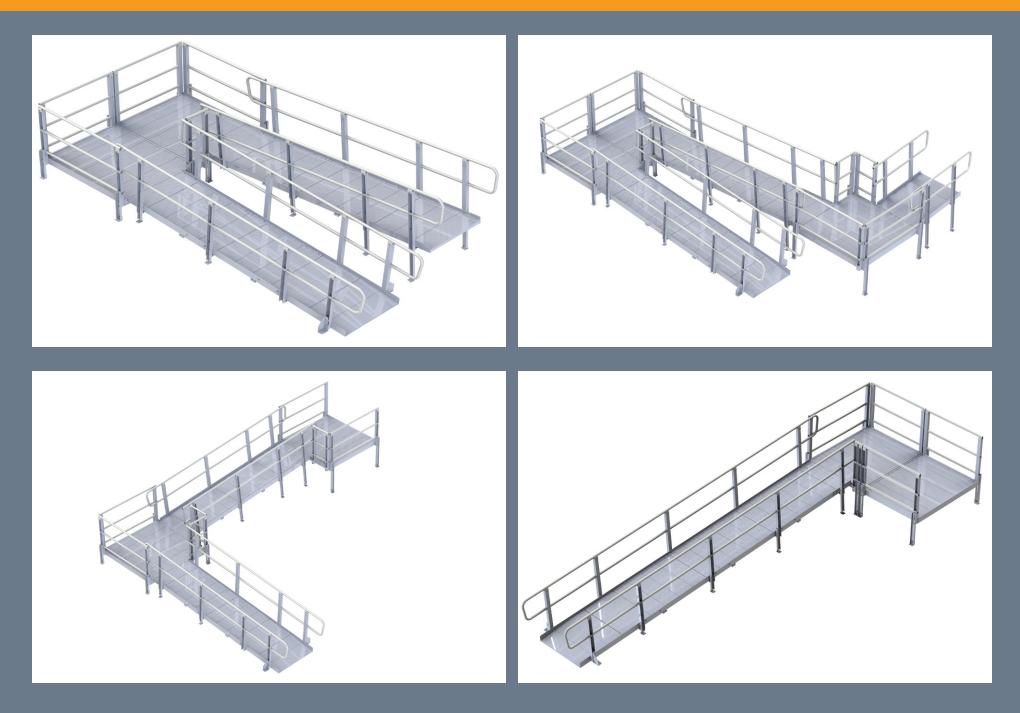

## FEATURES

- Ramp sections welded in lengths of 3 and 4'
- Can be easily moved or reconfigured
- Durable and weather resistant
- Little or no site preparation required
- All aluminum construction
- Little or no maintenance
- 45° and 90° turns and switchbacks
- Multiple configurations possible
- ADA handrail extensions, stairs and gates available
- Accommodates a rise up to 60"
- Comes with a Limited Lifetime Warranty

## MODULAR XP RAMP SYSTEM