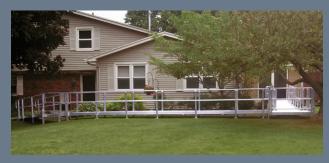

## **PVI** MODULAR XP RAMP SYSTEM

## FEATURES

- Ramp sections welded in lengths of 3 and 4'
- Can be easily moved or reconfigured
- Durable and weather resistant
- Little or no site preparation required
- All aluminum construction
- Little or no maintenance
- 45° and 90° turns and switchbacks
- Multiple configurations possible
- ADA handrail extensions, stairs and gates available
- Accommodates a rise up to 60"
- Comes with a Limited Lifetime Warranty